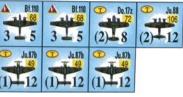

10-0-1 Inf Div (134; in Move Mode) Level 1 Airbase 1 SP



20.28: 12-2-2 Inf Div (220; -1 step)



19.32: 22 Army HQ 11-1-1 Inf Div (214; -1 step) (2)-2-2 Alarm AT Rgt 26-1-1 Arty Bde 22 1 Wagon Point 2 SP 10-0



Axis Set-Up Information **Reserve Markers Available: 5** Reinforcements: None Variable Repls: None



#### 4.25:

12 Pz Div (22 Krd, I/29 Pz, II/29 Pz, 5 Inf, 2 Aufk, 2 Arty, Truck)



5.27: 39 Mtr Corps HO 10-5-4 Inf Bde (900) **3 Wagon Points** 5 SP



#### 10.30:

20 Pz Div (20 Krd, I/21 Pz, II/21 Pz, 59 Inf, 112 Inf, 92 Arty, Truck)



11.31: 2-5-4 Pio Bn (43)



## 15.25:

7 Pz Div (7 Krd, I/25 Pz, II/25 Pz, 6 Inf, 7 Inf, 78 Arty, Truck)



## 14.27:

20 Mtr Div (30 Krd, 76 Inf, 90 Inf, 20 Arty, Truck)



### In the Luftwaffe Box (off-map):

2x Bf.110 1x Do.17z 1x Ju.88