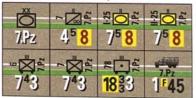

Div (126; -1 step)



19.26: 20-1-3 Tk Div (18; -1 step)



19.27: 10-0-1 Inf Div (162; in Move Mode) 3-1-1 Alarm Mil Rgt



#### 19.28:

10-0-1 Inf Div (134; in Move Mode) Level 1 Airbase 1 SP



20.28: 12-2-2 Inf Div (220; -1 step)



19.32: 22 Army HQ 11-1-1 Inf Div (214; -1 step) (2)-2-2 Alarm AT Rgt 26-1-1 Arty Bde 22 1 Wagon Point 2 SP 10-0



Axis Set-Up Information **Reserve Markers Available: 5** Reinforcements: None Variable Repls: None



#### 4.25:

12 Pz Div (22 Krd, I/29 Pz, II/29 Pz, 5 Inf, 2 Aufk, 2 Arty, Truck)



5.27: 39 Mtr Corps HO 10-5-4 Inf Bde (900) **3 Wagon Points** 5 SP



#### 10.30:

20 Pz Div (20 Krd, I/21 Pz, II/21 Pz, 59 Inf, 112 Inf, 92 Arty, Truck)



11.31: 2-5-4 Pio Bn (43)



## 15.25:

7 Pz Div (7 Krd, I/25 Pz, II/25 Pz, 6 Inf, 7 Inf, 78 Arty, Truck)



## 14.27:

20 Mtr Div (30 Krd, 76 Inf, 90 Inf, 20 Arty, Truck)



### In the Luftwaffe Box (off-map):

2x Bf.110 1x Do.17z 1x Ju.88