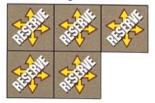

Axis Set-Up Information **Reserve Markers Available: 5** Reinforcements: None Variable Repls: None