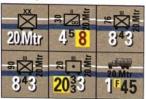

## Soviet Set-Up Information

12.31: 12-2-2 Inf Div (186; -1 step)

18.27: 20-1-3 Tk Div (14; -1 step)

18.28: 11-1-1 Inf Div (126; -1 step)

19.26: 20-1-3 Tk Div (18; -1 step)

19.27: 10-0-1 Inf Div (162; in Move Mode) 3-1-1 Alarm Mil Rgt

#### 19.28:

10-0-1 Inf Div (134; in Move Mode) Level 1 Airbase 1 SP

20.28: 12-2-2 Inf Div (220; -1 step)

19.32: 22 Army HQ 11-1-1 Inf Div (214; -1 step) (2)-2-2 Alarm AT Rgt 26-1-1 Arty Bde 22 1 Wagon Point 2 SP 10-0