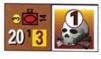

#### 19.28:

10-0-1 Inf Div (134; in Move Mode) Level 1 Airbase 1 SP

20.28: 12-2-2 Inf Div (220; -1 step)

19.32: 22 Army HQ 11-1-1 Inf Div (214; -1 step) (2)-2-2 Alarm AT Rgt 26-1-1 Arty Bde 22 1 Wagon Point 2 SP 10-0