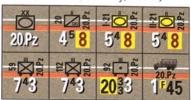

#### 10.30:

20 Pz Div (20 Krd, I/21 Pz, II/21 Pz, 59 Inf, 112 Inf, 92 Arty, Truck)

11.31: 2-5-4 Pio Bn (43)

## 15.25:

7 Pz Div (7 Krd, I/25 Pz, II/25 Pz, 6 Inf, 7 Inf, 78 Arty, Truck)

## 14.27:

20 Mtr Div (30 Krd, 76 Inf, 90 Inf, 20 Arty, Truck)