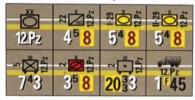

#### 4.25:

12 Pz Div (22 Krd, I/29 Pz, II/29 Pz, 5 Inf, 2 Aufk, 2 Arty, Truck)

5.27: 39 Mtr Corps HO 10-5-4 Inf Bde (900) **3 Wagon Points** 5 SP

#### 10.30:

20 Pz Div (20 Krd, I/21 Pz, II/21 Pz, 59 Inf, 112 Inf, 92 Arty, Truck)

11.31: 2-5-4 Pio Bn (43)

## 15.25:

7 Pz Div (7 Krd, I/25 Pz, II/25 Pz, 6 Inf, 7 Inf, 78 Arty, Truck)

## 14.27:

20 Mtr Div (30 Krd, 76 Inf, 90 Inf, 20 Arty, Truck)