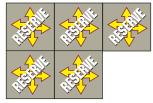

1 Wagon Point

2 SP

10-0

Image: Space of the system

111

Image: Space of the system

Image: Sp

Axis Set-Up Information Reserve Markers Available: 5 Reinforcements: None Variable Repls: None