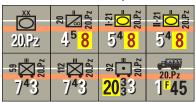

#### 4.25:

 $26^{1}_{3}$ 

12 Pz Div (22 Krd, I/29 Pz, II/29 Pz, 5 Inf, 2 Aufk, 2 Arty, Truck)