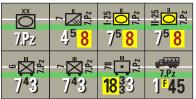

3-1-1 Alarm Mil Rgt



#### 19.28:

10-0-1 Inf Div (134; in Move Mode) Level 1 Airbase 1 SP



**20.28:** 12-2-2 Inf Div (220; -1 step)



19.32:

22 Army HQ

11-1-1 Inf Div (214; -1 step)

(2)-2-2 Alarm AT Rgt

26-1-1 Arty Bde

1 Wagon Point

2 SP

10-0

Image: Space of the system

111

Image: Space of the system

Image: Sp

Axis Set-Up Information Reserve Markers Available: 5 Reinforcements: None Variable Repls: None

1 10



#### 4.25:

 $26^{1}_{3}$ 

12 Pz Div (22 Krd, I/29 Pz, II/29 Pz, 5 Inf, 2 Aufk, 2 Arty, Truck)



#### 5.27:

39 Mtr Corps HQ 10-5-4 Inf Bde (900) 3 Wagon Points 5 SP



#### 10.30:

20 Pz Div (20 Krd, I/21 Pz, II/21 Pz, 59 Inf, 112 Inf, 92 Arty, Truck)



**11.31:** 2-5-4 Pio Bn (43)



# 15.25:

7 Pz Div (7 Krd, I/25 Pz, II/25 Pz, 6 Inf, 7 Inf, 78 Arty, Truck)



# 14.27:

20 Mtr Div (30 Krd, 76 Inf, 90 Inf, 20 Arty, Truck)



# In the Luftwaffe Box (off-map):

2x Bf.110 1x Do.17z 1x Ju.88 3x Ju.87b