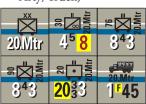

Mode) Level 1 Airbase 1 SP



**20.28:** 12-2-2 Inf Div (220; -1 step)



19.32:

22 Army HQ

11-1-1 Inf Div (214; -1 step)

(2)-2-2 Alarm AT Rgt

26-1-1 Arty Bde

1 Wagon Point

2 SP

10-0

Image: Space of the system

111

Image: Space of the system

Image: Sp

Axis Set-Up Information Reserve Markers Available: 5 Reinforcements: None Variable Repls: None

1 10



#### 4.25:

 $26^{1}_{3}$ 

12 Pz Div (22 Krd, I/29 Pz, II/29 Pz, 5 Inf, 2 Aufk, 2 Arty, Truck)



#### 5.27:

39 Mtr Corps HQ 10-5-4 Inf Bde (900) 3 Wagon Points 5 SP



#### 10.30:

20 Pz Div (20 Krd, I/21 Pz, II/21 Pz, 59 Inf, 112 Inf, 92 Arty, Truck)



**11.31:** 2-5-4 Pio Bn (43)



# 15.25:

7 Pz Div (7 Krd, I/25 Pz, II/25 Pz, 6 Inf, 7 Inf, 78 Arty, Truck)



# 14.27:

20 Mtr Div (30 Krd, 76 Inf, 90 Inf, 20 Arty, Truck)



# In the Luftwaffe Box (off-map):

2x Bf.110 1x Do.17z 1x Ju.88 3x Ju.87b