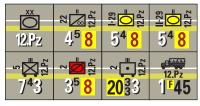

#### 4.25:

 $26^{1}_{3}$ 

12 Pz Div (22 Krd, I/29 Pz, II/29 Pz, 5 Inf, 2 Aufk, 2 Arty, Truck)

#### 10.30:

20 Pz Div (20 Krd, I/21 Pz, II/21 Pz, 59 Inf, 112 Inf, 92 Arty, Truck)

**11.31:** 2-5-4 Pio Bn (43)

# 15.25:

7 Pz Div (7 Krd, I/25 Pz, II/25 Pz, 6 Inf, 7 Inf, 78 Arty, Truck)

# 14.27:

20 Mtr Div (30 Krd, 76 Inf, 90 Inf, 20 Arty, Truck)