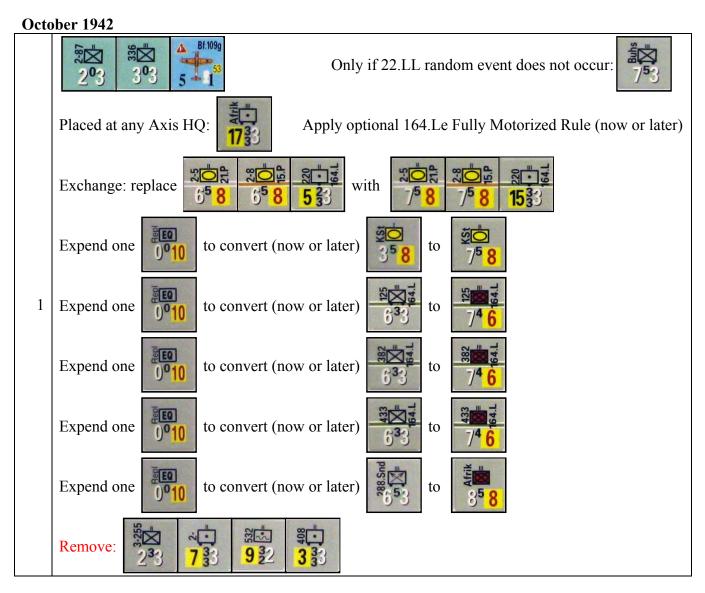

September 1942

#### November 1942

| 1 | الله الله الله الله الله الله الله الل | Contro<br>Contro | 53 6<br>103<br>2010 | Sentr<br>Sentr |  | 2 <sup>3</sup> 8 | ≈ <b>†</b><br>3 <sup>5</sup> 3 |  |
|---|----------------------------------------|------------------|---------------------|----------------|--|------------------|--------------------------------|--|
| 1 | Random event driven (rare 5661):       |                  |                     |                |  |                  |                                |  |