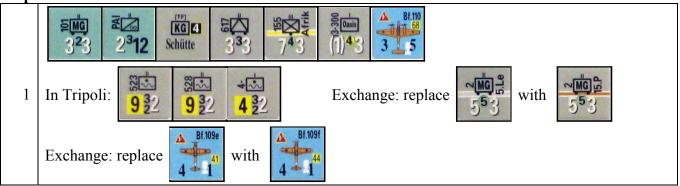

#### July 1941

| Aug | ıst 1941                                                                                                                                                                                                                                                                                                                                                                                                                                                                                                                                                                                                                                                                                                                                                                                                                                                                                                                                                                                                                                                                                                                                                                                                                                                                                                                                                                                                                                                                                                                                                                                                                                                                                                                                                                                                                                                                                                                                                                                                                                                                                        |
|-----|-------------------------------------------------------------------------------------------------------------------------------------------------------------------------------------------------------------------------------------------------------------------------------------------------------------------------------------------------------------------------------------------------------------------------------------------------------------------------------------------------------------------------------------------------------------------------------------------------------------------------------------------------------------------------------------------------------------------------------------------------------------------------------------------------------------------------------------------------------------------------------------------------------------------------------------------------------------------------------------------------------------------------------------------------------------------------------------------------------------------------------------------------------------------------------------------------------------------------------------------------------------------------------------------------------------------------------------------------------------------------------------------------------------------------------------------------------------------------------------------------------------------------------------------------------------------------------------------------------------------------------------------------------------------------------------------------------------------------------------------------------------------------------------------------------------------------------------------------------------------------------------------------------------------------------------------------------------------------------------------------------------------------------------------------------------------------------------------------|
|     | Image: Second |
| 1   | XX         SEP         FIG         SIG         Signal         Airika                                                                                                                                                                                                                                                                                                                                                                                                                                                                                                                                                                                                                                                                                                                                                                                           |
|     | Place with any Italian HQ: Place with any Axis HQ: In Tripoli:                                                                                                                                                                                                                                                                                                                                                                                                                                                                                                                                                                                                                                                                                                                                                                                                                                                                                                                                                                                                                                                                                                                                                                                                                                                                                                                                                                                                                                                                                                                                                                                                                                                                                                                                                                                                                                                                                                                                                                                                                                  |
|     | Exchange: replace with with $153$ Remove: $433$ $433$ $933$                                                                                                                                                                                                                                                                                                                                                                                                                                                                                                                                                                                                                                                                                                                                                                                                                                                                                                                                                                                                                                                                                                                                                                                                                                                                                                                                                                                                                                                                                                                                                                                                                                                                                                                                                                                                                                                                                                                                                                                                                                     |