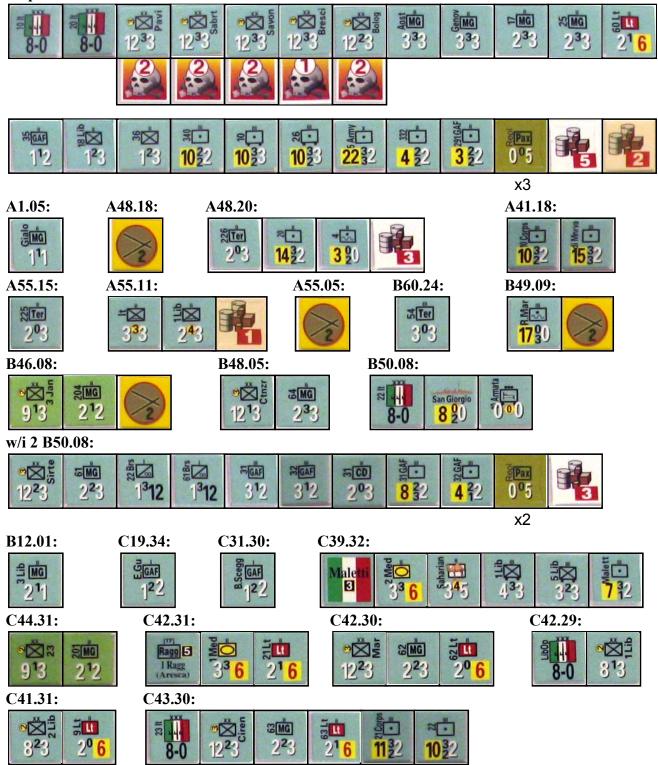

# DAK2

# **Axis Order of Battle**

#### At Start (12 September 1940) Tripoli Box:



#### w/i 1 C45.29:



Anywhere in Libya:



Hedgehogs Remaining: 20

#### September 1940

15 Required Italian units must be in Egypt.

#### October 1940

|    | Optional (see 6.2a, otherwise it appears September 1942):                             |
|----|---------------------------------------------------------------------------------------|
| 15 | Move from map to Dead Pile: 36 26                                                     |
|    | Italians must capture Sidi Barrani by now or lose. Apply Mussolini Line restrictions. |

#### November 1940

| 1  | <sup>1</sup><br><sup>1</sup><br><sup>1</sup><br><sup>1</sup><br><sup>1</sup><br><sup>1</sup><br><sup>1</sup><br><sup>1</sup><br><sup>1</sup><br><sup>1</sup> |
|----|-----------------------------------------------------------------------