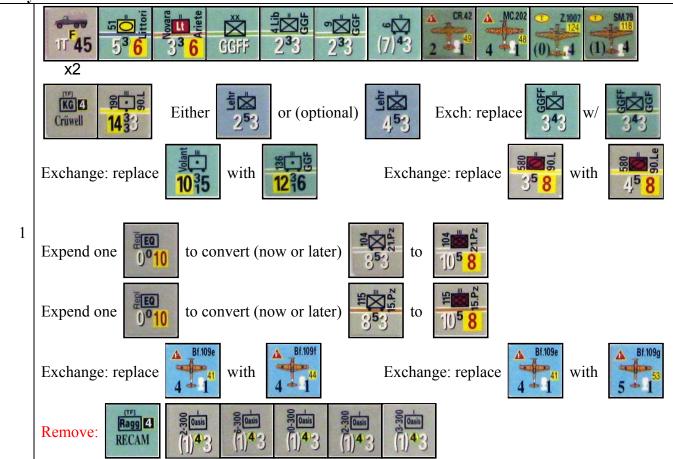

#### September 1941

#### October 1941

| November 1941 |                                                                                                                                                                                                                                                                                                                                                                                                                                                                                                                                                                                                                                                                                                                                                                                                                                                                                                                                                                                                                                                                                                                                                            |  |  |
|---------------|------------------------------------------------------------------------------------------------------------------------------------------------------------------------------------------------------------------------------------------------------------------------------------------------------------------------------------------------------------------------------------------------------------------------------------------------------------------------------------------------------------------------------------------------------------------------------------------------------------------------------------------------------------------------------------------------------------------------------------------------------------------------------------------------------------------------------------------------------------------------------------------------------------------------------------------------------------------------------------------------------------------------------------------------------------------------------------------------------------------------------------------------------------|--|--|
|               | XX         XX< |  |  |
| 1             | KG 4     KG 4     Bf.109e     He 111       Voss     4     1     (2)     12       x3     x3                                                                                                                                                                                                                                                                                                                                                                                                                                                                                                                                                                                                                                                                                                                                                                                                                                                                                                                                                                                                                                                                 |  |  |
| 29            | Exchange: replace $353$ $353$ $743$ with $358$ $358$ $553$ $743$                                                                                                                                                                                                                                                                                                                                                                                                                                                                                                                                                                                                                                                                                                                                                                                                                                                                                                                                                                                                                                                                                           |  |  |
| 29            | Exchange: replace $553$ $433$ $1F45$ with $553$ $1033$ $1F45$                                                                                                                                                                                                                                                                                                                                                                                                                                                                                                                                                                                                                                                                                                                                                                                                                                                                                                                                                                                                                                                                                              |  |  |