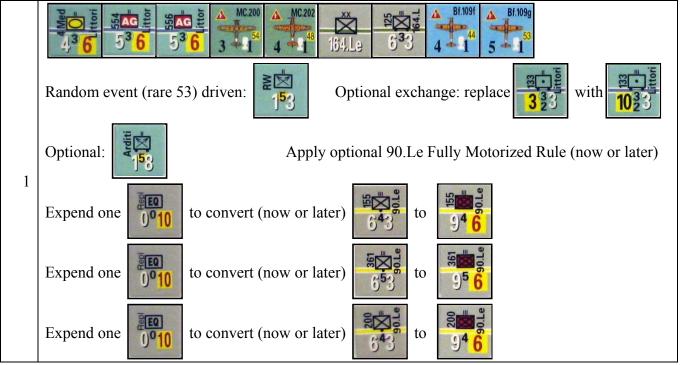

#### January 1942

| Febr | February 1942                                                                                                                                             |  |  |
|------|-----------------------------------------------------------------------------------------------------------------------------------------------------------|--|--|
|      | Littorio 543 436 323 1 45 (Littorio has -1 to AR until August, 1942. see 4.6d)                                                                            |  |  |
| 1    | $ \begin{array}{c} \hline \\ \hline $                                     |  |  |
|      | Exchange: replace 558 with 558 558                                                                                                                        |  |  |
| 8    | Brigade groups now in effect for Armor brigades as well as Infantry.<br>Consider all Commonwealth Armored Brigades to be "Red" Armor, not "Yellow" Armor. |  |  |

#### March 1942