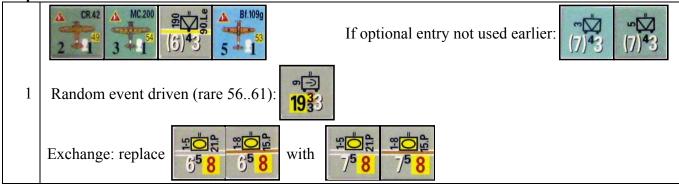

#### July 1942

| Aug | ust 1942                                                                                                                                                                                                                                                                                                                                                                                                                                                                                                                                                                                                                                                                                                                                                                                                                                                                                                                                                                                                                                                                                                                                                                                                                                                                                                                                                                                                                                                                                                                                                                                                                                                                                                                                                                                                                                                                                                                                                             |
|-----|----------------------------------------------------------------------------------------------------------------------------------------------------------------------------------------------------------------------------------------------------------------------------------------------------------------------------------------------------------------------------------------------------------------------------------------------------------------------------------------------------------------------------------------------------------------------------------------------------------------------------------------------------------------------------------------------------------------------------------------------------------------------------------------------------------------------------------------------------------------------------------------------------------------------------------------------------------------------------------------------------------------------------------------------------------------------------------------------------------------------------------------------------------------------------------------------------------------------------------------------------------------------------------------------------------------------------------------------------------------------------------------------------------------------------------------------------------------------------------------------------------------------------------------------------------------------------------------------------------------------------------------------------------------------------------------------------------------------------------------------------------------------------------------------------------------------------------------------------------------------------------------------------------------------------------------------------------------------|
|     | $\times$<br>Folgore $\cong$<br>553 $\cong$<br>553 $\cong$<br>6 $\cong$<br>13 $\cong$<br>553 $\cong$<br>6 $\cong$<br>13 $\cong$<br>553 $\cong$<br>553 $\boxtimes$<br>553 $\cong$<br>553 $\boxtimes$<br>553 |
|     | No         No<                                                                                                                                                                                                                                                                                                                                                                                                                                                                                                                                                                                                                                                                                                                                                                                                           |
|     | $\bigstar$ $\fbox$ $\fbox$ $\oiint$ $\oiint$ $\checkmark$ $\land$                                                                                                                                                                                                                                                                                                                                                                                                                                                                                                                                                                                                                    |
| 1   | Exchange: replace with $133$ with $133$                                                                                                                                                                                                                                                                                                                                                                                                                                                                                                                                                                                                                                                                                                                                                                                                                                                                                                                                                                                                                                                                                                                                                                                                                                                                                                                                                                                                                                                                                                                                                                                                                                                                                                                                                                                                                                                                                                                              |
|     | Optional / Random event (rare 5455):                                                                                                                                                                                                                                                                                                                                                                                                                                                                                                                                                                                                                                                                                                                                                                                                                                                                                                                                                                                                                                                                                                                                                                                                                                                                                                                                                                                                                                                                                                                                                                                                                                                                                                                                                                                                                                                                                                                                 |
|     | ★★       ★★       ★★       ★★       ★★       ★★       ★★       ★★       ★★       ★★       ★★       ★★       ★★       ★★       ★★       ★★       ★★       ★★       ★★       ★★       ★★       ★★       ★★       ★★       ★★       ★★       ★★       ★★       ★★       ★★       ★★       ★★       ★★       ★★       ★★       ★★       ★★       ★★       ★★       ★★       ★★       ★★       ★★       ★★       ★★       ★★       ★★       ★★       ★★       ★★       ★★       ★★       ★★       ★★       ★★       ★       ★★       ★       ★       ★       ★       ★       ★       ★       ★       ★       ★       ★       ★       ★       ★       ★       \$       \$       \$       \$       \$       \$       \$       \$       \$       \$       \$       \$       \$       \$       \$       \$       \$       \$       \$       \$       \$       \$       \$       \$       \$       \$       \$       \$       \$       \$       \$       \$       \$       \$       \$       \$       \$       \$       \$       \$       \$       \$       \$       \$ </td                                                                                                                                                                                                                                                                                                                                                                                                                                                                                                                                                                                                                                                                                                                                                                                                                                                                                                   |
|     | If 22.LL is used, does not arrive in October 1942                                                                                                                                                                                                                                                                                                                                                                                                                                                                                                                                                                                                                                                                                                                                                                                                                                                                                                                                                                                                                                                                                                                                                                                                                                                                                                                                                                                                                                                                                                                                                                                                                                                                                                                                                                                                                                                                                                                    |
|     | Italian Littorio Armored Division no longer has -1 to its AR                                                                                                                                                                                                                                                                                                                                                                                                                                                                                                                                                                                                                                                                                                                                                                                                                                                                                                                                                                                                                                                                                                                                                                                                                                                                                                                                                                                                                                                                                                                                                                                                                                                                                                                                                                                                                                                                                                         |
| 26  | End Commonwealth Brigade Groups for all units. Commonwealth Armor remains "Red".                                                                                                                                                                                                                                                                                                                                                                                                                                                                                                                                                                                                                                                                                                                                                                                                                                                                                                                                                                                                                                                                                                                                                                                                                                                                                                                                                                                                                                                                                                                                                                                                                                                                                                                                                                                                                                                                                     |
|     |                                                                                                                                                                                                                                                                                                                                                                                                                                                                                                                                                                                                                                                                                                                                                                                                                                                                                                                                                                                                                                                                                                                                                                                                                                                                                                                                                                                                                                                                                                                                                                                                                                                                                                                                                                                                                                                                                                                                                                      |

September 1942