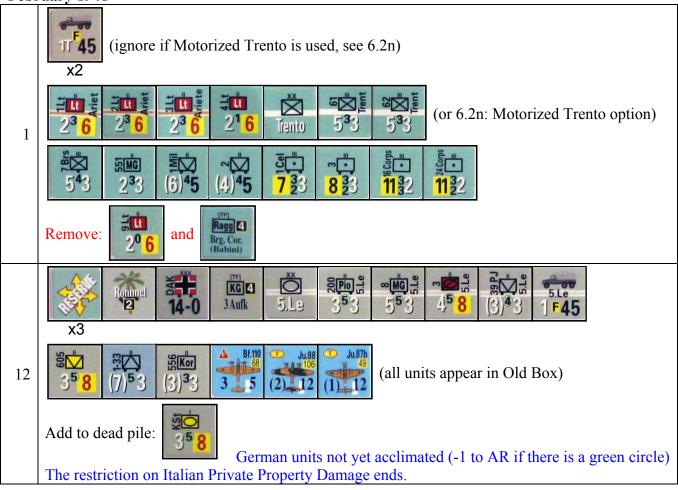

#### November 1940

| 1  | <sup>1</sup><br><sup>1</sup><br><sup>1</sup><br><sup>1</sup><br><sup>1</sup><br><sup>1</sup><br><sup>1</sup><br><sup>1</sup><br><sup>1</sup><br><sup>1</sup> |
|----|--------------------------------------------------------------------------------------------------------------------------------------------------------------|
| 19 | Formed in Benghazi (ignore if the Italians no longer hold Benghazi):                                                                                         |
| 26 | Exchange: remove both<br>Ragg and<br>Ragg (Arresca) and<br>(Trivelin) , and replace one of them with<br>(Trivelin) , (Ragg (Cor. (Rabini)))                  |