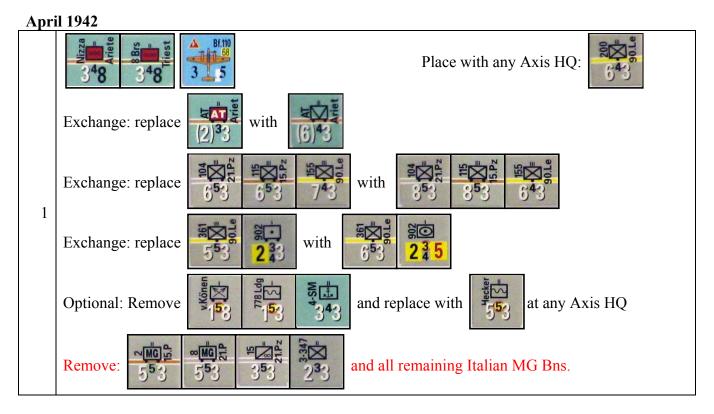

#### April 1941

| May | <sup>7</sup> 1941 |                                                                                                                                                                                                                                                                                                                                                                                                                                                                                                                                                                                                                                                                                                                                                                                                                                                                                                                                                                                   |
|-----|-------------------|-----------------------------------------------------------------------------------------------------------------------------------------------------------------------------------------------------------------------------------------------------------------------------------------------------------------------------------------------------------------------------------------------------------------------------------------------------------------------------------------------------------------------------------------------------------------------------------------------------------------------------------------------------------------------------------------------------------------------------------------------------------------------------------------------------------------------------------------------------------------------------------------------------------------------------------------------------------------------------------|
| 1   | x2                | 3       1       1       1       1       1       1       1       1       1       1       1       1       1       1       1       1       1       1       1       1       1       1       1       1       1       1       1       1       1       1       1       1       1       1       1       1       1       1       1       1       1       1       1       1       1       1       1       1       1       1       1       1       1       1       1       1       1       1       1       1       1       1       1       1       1       1       1       1       1       1       1       1       1       1       1       1       1       1       1       1       1       1       1       1       1       1       1       1       1       1       1       1       1       1       1       1       1       1       1       1       1       1       1       1       1       1       1       1       1       1       1       1       1       1       1       1       1       1 |
|     | Add to dead pile: | and 558                                                                                                                                                                                                                                                                                                                                                                                                                                                                                                                                                                                                                                                                                                                                                                                                                                                                                                                                                                           |
| 29  | Place at the DAK  | HQ: (historically used to rebuild 558)<br>x2                                                                                                                                                                                                                                                                                                                                                                                                                                                                                                                                                                                                                                                                                                                                                                                                                                                                                                                                      |