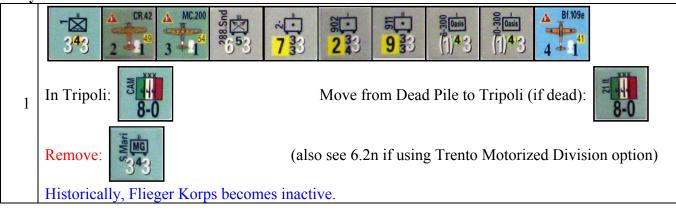

January 1941

| June | January 1741                                                                                                                                                                                                                                                                                                                                                                                                                                                                                                                                                                                                                                                                                                                                                                                                                                                                                                         |  |  |
|------|----------------------------------------------------------------------------------------------------------------------------------------------------------------------------------------------------------------------------------------------------------------------------------------------------------------------------------------------------------------------------------------------------------------------------------------------------------------------------------------------------------------------------------------------------------------------------------------------------------------------------------------------------------------------------------------------------------------------------------------------------------------------------------------------------------------------------------------------------------------------------------------------------------------------|--|--|
|      | N:     I:     I: |  |  |
| 1    | Exchange: replace with 4 <sup>2</sup> 6                                                                                                                                                                                                                                                                                                                                                                                                                                                                                                                                                                                                                                                                                                                                                                                                                                                                              |  |  |
|      | End of Sudden Death win for Italian capture of Mersa Matruh.                                                                                                                                                                                                                                                                                                                                                                                                                                                                                                                                                                                                                                                                                                                                                                                                                                                         |  |  |
|      | Flieger Korps becomes active.                                                                                                                                                                                                                                                                                                                                                                                                                                                                                                                                                                                                                                                                                                                                                                                                                                                                                        |  |  |
| 5    | Place in any Italian HQ's hex:                                                                                                                                                                                                                                                                                                                                                                                                                                                                                                                                                                                                                                                                                                                                                                                                                                                                                       |  |  |
| 22   | Place in any Italian HQ's hex:                                                                                                                                                                                                                                                                                                                                                                                                                                                                                                                                                                                                                                                                                                                                                                                                                                                                                       |  |  |