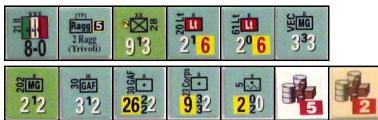

# DAK2

# **Axis Order of Battle**

#### At Start (12 September 1940) Tripoli Box:



#### w/i 1 C45.29:



Anywhere in Libya:



Hedgehogs Remaining: 20

#### September 1940

15 Required Italian units must be in Egypt.

#### October 1940

|    | Optional (see 6.2a, otherwise it appears September 1942):                             |
|----|---------------------------------------------------------------------------------------|
| 15 | Move from map to Dead Pile: 36 26                                                     |
|    | Italians must capture Sidi Barrani by now or lose. Apply Mussolini Line restrictions. |

#### November 1940

| 1  | <sup>1</sup><br><sup>1</sup><br><sup>1</sup><br><sup>1</sup><br><sup>1</sup><br><sup>1</sup><br><sup>1</sup><br><sup>1</sup><br><sup>1</sup><br><sup>1</sup> |
|----|---------------------------------------------------------------------------------------------