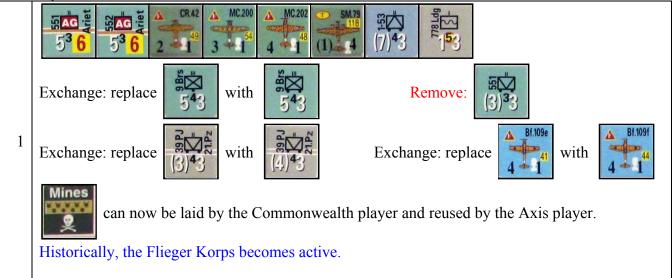

January 1941

| June | January 1741                                                                                                                                                                                                                                                                                                                                                                                                                                                                                                                                                                                                                                                                                                                                                                                                                                                                                                         |  |  |
|------|----------------------------------------------------------------------------------------------------------------------------------------------------------------------------------------------------------------------------------------------------------------------------------------------------------------------------------------------------------------------------------------------------------------------------------------------------------------------------------------------------------------------------------------------------------------------------------------------------------------------------------------------------------------------------------------------------------------------------------------------------------------------------------------------------------------------------------------------------------------------------------------------------------------------|--|--|
|      | N:     I:     I: |  |  |
| 1    | Exchange: replace with 4 <sup>2</sup> 6                                                                                                                                                                                                                                                                                                                                                                                                                                                                                                                                                                                                                                                                                                                                                                                                                                                                              |  |  |
|      | End of Sudden Death win for Italian capture of Mersa Matruh.                                                                                                                                                                                                                                                                                                                                                                                                                                                                                                                                                                                                                                                                                                                                                                                                                                                         |  |  |
|      | Flieger Korps becomes active.                                                                                                                                                                                                                                                                                                                                                                                                                                                                                                                                                                                                                                                                                                                                                                                                                                                                                        |  |  |
| 5    | Place in any Italian HQ's hex:                                                                                                                                                                                                                                                                                                                                                                                                                                                                                                                                                                                                                                                                                                                                                                                                                                                                                       |  |  |
| 22   | Place in any Italian HQ's hex:                                                                                                                                                                                                                                                                                                                                                                                                                                                                                                                                                                                                                                                                                                                                                                                                                                                                                       |  |  |