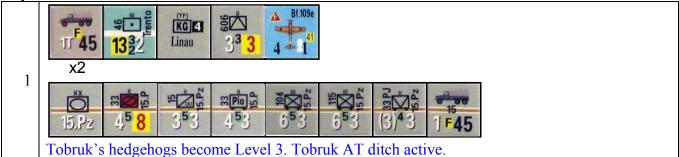

## December 1940

|    | Image: Signal state     Image: Signal st |  |  |  |  |
|----|------------------------------------------------------------------------------------------------------------------------------------------------------------------------------------------------------------------------------------------------------------------------------------------------------------------------------------------------------------------------------------------------------------------------------------------------------------------------------------------------------------------------------------------------------------------------------------------------------------------------------------------------------------------------------------------------------------------------------------------------------------------------------------------------------------------------------------------------------------------------------------------------------------------------------------------------------------------------------------------------------------------------------------------------------------------------------------------------------------------------------------------------------------------------------------------------------------------------------------------------------------------------------------------------------------------------------------------------------------------------------------------------------------------------------------------------------------------------------------------------------------------------------------------|--|--|--|--|
| 1  | If Sidi Barrani is under Commonwealth control, 23 appears in Tobruk. If Sidi Barrani is                                                                                                                                                                                                                                                                                                                                                                                                                                                                                                                                                                                                                                                                                                                                                                                                                                                                                                                                                                                                                                                                                                                                                                                                                                                                                                                                                                                                                                                  |  |  |  |  |
|    | still under Italian control, the unit appears in Tobruk the turn Sidi Barrani falls.                                                                                                                                                                                                                                                                                                                                                                                                                                                                                                                                                                                                                                                                                                                                                                                                                                                                                                                                                                                                                                                                                                                                                                                                                                                                                                                                                                                                                                                     |  |  |  |  |
|    | Road from Sollum to Sidi Barrani becomes Primary.                                                                                                                                                                                                                                                                                                                                                                                                                                                                                                                                                                                                                                                                                                                                                                                                                                                                                                                                                                                                                                                                                                                                                                                                                                                                                                                                                                                                                                                                                        |  |  |  |  |
| 19 |                                                                                                                                                                                                                                                                                                                                                                                                                                                                                                                                                                                                                                                                                                                                                                                                                                                                                                                                                                                                                                                                                                                                                                                                                                                                                                                                                                                                                                                                                                                                          |  |  |  |  |
| 26 | Place in any Italian HQ's hex: Place in Benghazi (if Italian-held):                                                                                                                                                                                                                                                                                                                                                                                                                                                                                                                                                                                                                                                                                                                                                                                                                                                                                                                                                                                                                                                                                                                                                                                                                                                                                                                                                                                                                                                                      |  |  |  |  |
| 20 | Optional (see 6.2a, otherwise it appears September 1942):                                                                                                                                                                                                                                                                                                                                                                                                                                                                                                                                                                                                                                                                                                                                                                                                                                                                                                                                                                                                                                                                                                                                                                                                                                                                                                                                                                                                                                                                                |  |  |  |  |